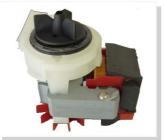

## 4819 360 18217

DRAIN PUMP

#### Suitable For:

KIC DISHWASHER - D4800, D5000, AFL - W600K

ALT NO: EC107