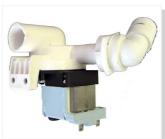

### 4812 360 18004 **DRAIN PUMP**

4812 360 18022 **DRAIN PUMP** 

Suitable For: WHIRLPOOL DISHWASHER -ADG635W

WHIRLPOOL DISHWASHER -ADP256, ADP556, ADP566,

### **ORIGINAL PART**

**ORIGINAL PART** 

**ORIGINAL PART** 

**DY76** 

4812 360 18357 **DRAIN PUMP** 

**DRAIN PUMP** 

WHIRLPOOL DISHWASHER -

#### **Suitable For:**

**Suitable For:** 

Suitable For:

ADP952

**ADP751** 

**DEFY DISHWASHER -**DISHMAID: MKI, MKII, MKIII, A, B, C, 3126, 3127, 3128