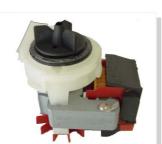

#### A114

**DRAIN PUMP** 

#### **Suitable For:**

INDESIT DISHWASHER -D4000WZ, DG5000, DG5100