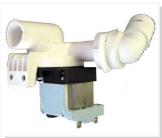

### **ORIGINAL PART**

**ORIGINAL PART** 

**ORIGINAL PART** 

**DY76** 

4812 360 18357 **DRAIN PUMP** 

**DRAIN PUMP** 

WHIRLPOOL DISHWASHER -

#### **Suitable For:**

**Suitable For:** 

Suitable For:

ADP952

**ADP751** 

**DEFY DISHWASHER -**DISHMAID: MKI, MKII, MKIII, A, B, C, 3126, 3127, 3128