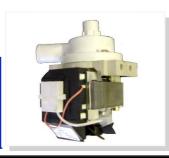

### 4812 360 18004 **DRAIN PUMP**

4812 360 18022 **DRAIN PUMP** 

Suitable For: WHIRLPOOL DISHWASHER -ADG635W

WHIRLPOOL DISHWASHER -ADP256, ADP556, ADP566,