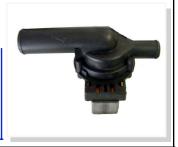

04 **DRAIN PUMP**

4812 360 18022 **DRAIN PUMP** 

Suitable For: WHIRLPOOL DISHWASHER -ADG635W

WHIRLPOOL DISHWASHER -ADP256, ADP556, ADP566,

### **ORIGINAL PART**









**ORIGINAL PART** 



**ORIGINAL PART** 





**DY76** 

4812 360 18357 **DRAIN PUMP** 

**DRAIN PUMP** 

WHIRLPOOL DISHWASHER -

#### **Suitable For:**

**Suitable For:** 

Suitable For:

ADP952

**ADP751** 

**DEFY DISHWASHER -**DISHMAID: MKI, MKII, MKIII, A, B, C, 3126, 3127, 3128



#### G126

**DRAIN PUMP** 

#### **Suitable For:**

**AEG DISHWASHER - FAVORIT SERIES (MOST MODELS)** 

OEM REF: 6460855530



#### A114

**DRAIN PUMP** 

#### **Suitable For:**

INDESIT DISHWASHER -D4000WZ, DG5000, DG5100





## 4819 360 18217

DRAIN PUMP

#### Suitable For:

KIC DISHWASHER - D4800, D5000, AFL - W600K

ALT NO: EC107