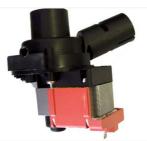

#### G126

**DRAIN PUMP** 

#### **Suitable For:**

**AEG DISHWASHER - FAVORIT SERIES (MOST MODELS)** 

OEM REF: 6460855530