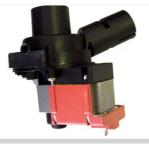

### 4812 360 18004 **DRAIN PUMP**

4812 360 18022 **DRAIN PUMP** 

Suitable For: WHIRLPOOL DISHWASHER -ADG635W

WHIRLPOOL DISHWASHER -ADP256, ADP556, ADP566,

### **ORIGINAL PART**

**ORIGINAL PART** 

**ORIGINAL PART** 

**DY76** 

4812 360 18357 **DRAIN PUMP** 

**DRAIN PUMP** 

WHIRLPOOL DISHWASHER -

#### **Suitable For:**

**Suitable For:** 

Suitable For:

ADP952

**ADP751** 

**DEFY DISHWASHER -**DISHMAID: MKI, MKII, MKIII, A, B, C, 3126, 3127, 3128