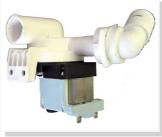

## 4819 360 18217

DRAIN PUMP

#### Suitable For:

KIC DISHWASHER - D4800, D5000, AFL - W600K

ALT NO: EC107