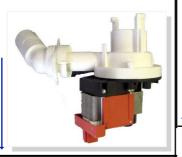

#### G126

**DRAIN PUMP** 

#### **Suitable For:**

**AEG DISHWASHER - FAVORIT SERIES (MOST MODELS)** 

OEM REF: 6460855530